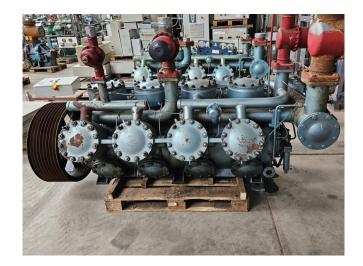

## Used Grasso K90.30x110

Used Grasso K90.30x110 reciprocating compressor on NH3 with pressure and safety switches/gauges.

\*Why choose for HOSBV? Were not only the largest used refrigeration specialist in Europe, but also, we deliver all equipment including an extensive test, warranty and industrial cleaning. \*Optional we can also perform a new paint job and arrange the logistics.