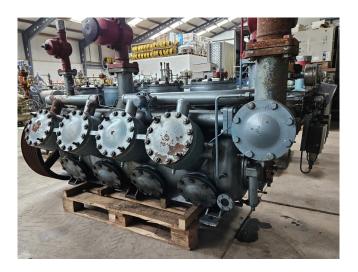

## Grasso K90.30x110

## **Specifications**

| Brand                    | Grasso            |
|--------------------------|-------------------|
| Туре                     | K90.30x110        |
| Refrigerant              | NH 3 (ammonia)    |
| kW at -20°C/+40°C        | 315,8             |
| kW at -30°C/+40°C        | 188,8             |
| Pressure safety switches | /                 |
| Hp/Lp/Op                 |                   |
| Pressure gauges          | /                 |
| Hp/Lp/Op                 |                   |
| Sight Glass              | /                 |
| Sizes                    | 2320x1180x1120 mm |
|                          | (LxWxH)           |
| Stock                    | 1                 |

## Used Grasso K90.30x110

Used Grasso K90.30x110 reciprocating compressor on NH3 with pressure and safety switches/gauges.

\*Why choose for HOSBV? Were not only the largest used refrigeration specialist in Europe, but also, we deliver all equipment including an extensive test, warranty and industrial cleaning. \*Optional we can also perform a new paint job and arrange the logistics.