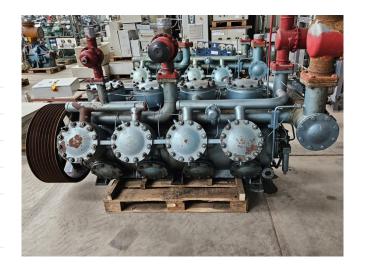

## Used Grasso K90.30x110

Used Grasso K90.30x110 reciprocating compressor on NH3 with pressure and safety switches/gauges.

\*Why choose for HOSBV? Were not only the largest used refrigeration specialist in Europe, but also, we deliver all equipment including an extensive test, warranty and industrial cleaning. \*Optional we can also perform a new paint job and arrange the logistics.