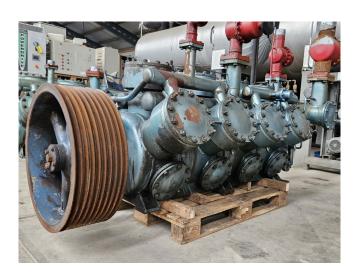

## Grasso K90.30x110

## **Specifications**

| Brand                    | Grasso            |
|--------------------------|-------------------|
| Туре                     | K90.30x110        |
| Refrigerant              | NH 3 (ammonia)    |
| kW at -20°C/+40°C        | 315,8             |
| kW at -30°C/+40°C        | 188,8             |
| Pressure safety switches | /                 |
| Hp/Lp/Op                 |                   |
| Pressure gauges          | /                 |
| Hp/Lp/Op                 |                   |
| Sight Glass              | /                 |
| Sizes                    | 2320x1180x1120 mm |
|                          | (LxWxH)           |
| Stock                    | 1                 |

## Used Grasso K90.30x110

Used Grasso K90.30x110 reciprocating compressor on NH3 with pressure and safety switches/gauges.

\*Why choose for HOSBV? Were not only the largest used refrigeration specialist in Europe, but also, we deliver all equipment including an extensive test, warranty and industrial cleaning. \*Optional we can also perform a new paint job and arrange the logistics.