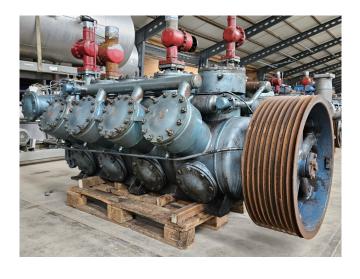

## Grasso K90.30x110

## **Specifications**

| Brand                    | Grasso            |
|--------------------------|-------------------|
| Туре                     | K90.30x110        |
| Refrigerant              | NH 3 (ammonia)    |
| kW at -20°C/+40°C        | 315,8             |
| kW at -30°C/+40°C        | 188,8             |
| Pressure safety switches | /                 |
| Hp/Lp/Op                 |                   |
| Pressure gauges          | /                 |
| Hp/Lp/Op                 |                   |
| Sight Glass              | /                 |
| Sizes                    | 2320x1180x1120 mm |
|                          | (LxWxH)           |
| Stock                    | 1                 |

## Used Grasso K90.30x110

Used Grasso K90.30x110 reciprocating compressor on NH3 with pressure and safety switches/gauges.

\*Why choose for HOSBV? Were not only the largest used refrigeration specialist in Europe, but also, we deliver all equipment including an extensive test, warranty and industrial cleaning. \*Optional we can also perform a new paint job and arrange the logistics.