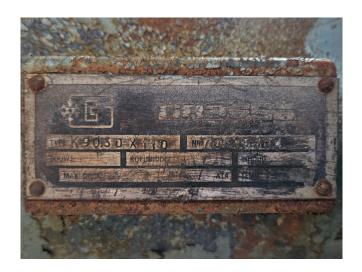

## **Specifications**

| Brand                    | Grasso            |
|--------------------------|-------------------|
| Туре                     | K90.30x110        |
| Refrigerant              | NH 3 (ammonia)    |
| kW at -20°C/+40°C        | 315,8             |
| kW at -30°C/+40°C        | 188,8             |
| Pressure safety switches | /                 |
| Hp/Lp/Op                 |                   |
| Pressure gauges          | /                 |
| Hp/Lp/Op                 |                   |
| Sight Glass              | /                 |
| Sizes                    | 2320x1180x1120 mm |
|                          | (LxWxH)           |
| Stock                    | 1                 |