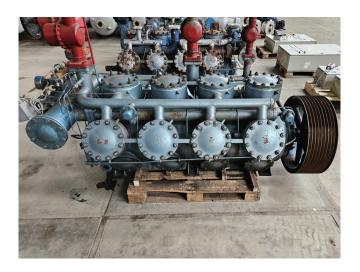

## Used Grasso K90.30x110

Used Grasso K90.30x110 reciprocating compressor on NH3 with pressure and safety switches/gauges.

\*Why choose for HOSBV? Were not only the largest used refrigeration specialist in Europe, but also, we deliver all equipment including an extensive test, warranty and industrial cleaning. \*Optional we can also perform a new paint job and arrange the logistics.